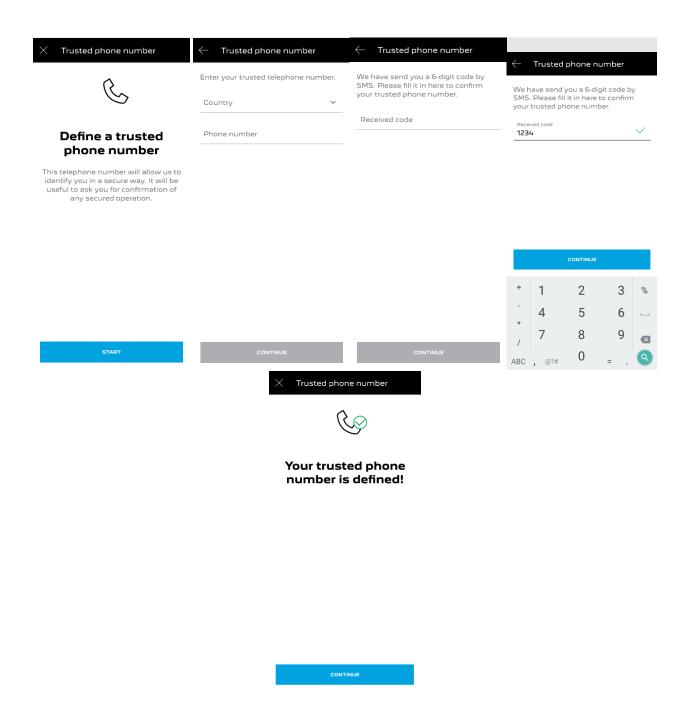

1. Enter your phone number and enter the code that you received via SMS

2. Create your personal 4-digits Safety Code. To start this step, you will receive a temporary code via SMS. First insert it to register your phone and then create your Safety Code. This code will allow you to secure remotely access to your car and to use the Remote Control features.