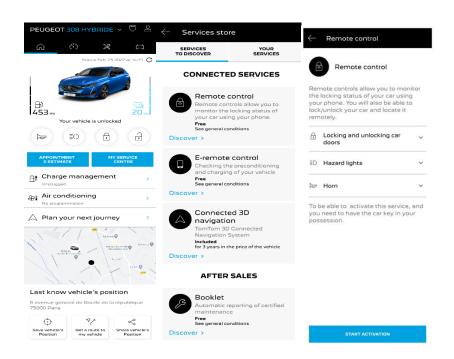

Open the MYPEUGEOT app, visit the Services store section and select "Discover" to activate Remote Control. Tap on "START ACTIVATION" and follow the few steps to activate your new service.

You will redirect to the Service Activation page, in which you can read what Remote Control is and what are the benefits that you will have thanks to this service. Scroll down and tap on the "GET" button to continue activating the service.

## **HOW TO USE YOUR REMOTE CONTROL:**

Once you have activated Remote Control for your vehicle, you can control the locking status of your car, lock and unlock the doors or turn on the light and the horn in few simple steps.