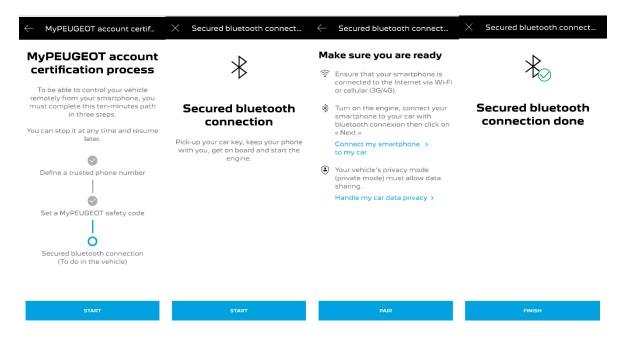

The next 3 steps that you need to follow will only take you a few minutes after which you can start enjoying your Remote Control. At the beginning, confirm that you have already read and accepted the terms and condition, then start the activation.

1. Enter your phone number and enter the code that you received via SMS

2. Create your personal 4-digits Safety Code. To start this step, you will receive a temporary code via SMS. First insert it to register your phone and then create your Safety Code. This code will allow you to secure remotely access to your car and to use the Remote Control features.

3. Connect your mobile phone to your vehicle using Bluetooth. Go on your vehicle, turn on the engine, turn on Bluetooth on your mobile phone, and click on "PAIR" to start the association.

Now the Remote Control Service is active: you may be asked to update your vehicle equipment software to full enjoy all the features and manage your car remotely.