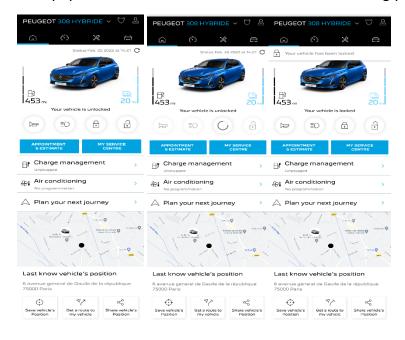

## **HOW TO USE YOUR REMOTE CONTROL:**

Once you have activated Remote Control for your vehicle, you can control the locking status of your car, lock and unlock the doors or turn on the light and the horn in few simple steps.

To remotely control your car, you need only to open "MYPEUGEOT" app, select the icon of the command that you would like to send to your vehicle, confirm the action and wait few seconds. Remember that each 7 days you need to confirm the remote commands using your safety code.