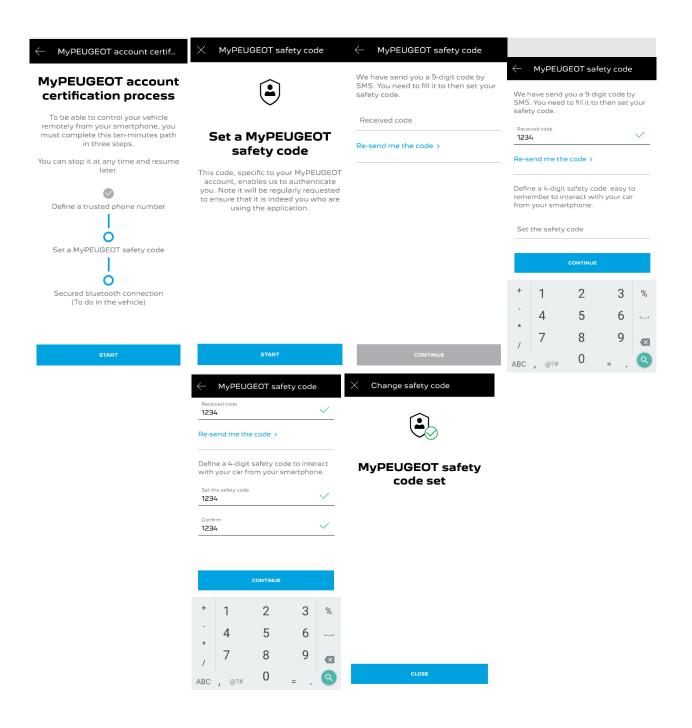

1. Enter your phone number and enter the code that you received via SMS

2. Create your personal 4-digits Safety Code. To start this step, you will receive a temporary code via SMS. First insert it to register your phone and then create your Safety Code. This code will allow you to secure remotely access to your car and to use the Remote Control features.