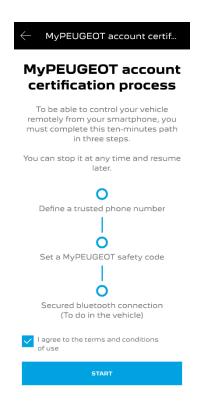

To activate Remote Control is important to read and accept the General Conditions and, after saving your preferences, you can start the activation process through the Mobile App, just tapping on "CONTINUE TO MYPEUGEOT".

The next 3 steps that you need to follow will only take you a few minutes after which you can start enjoying your Remote Control. At the beginning, confirm that you have already read and accepted the terms and condition, then start the activation.